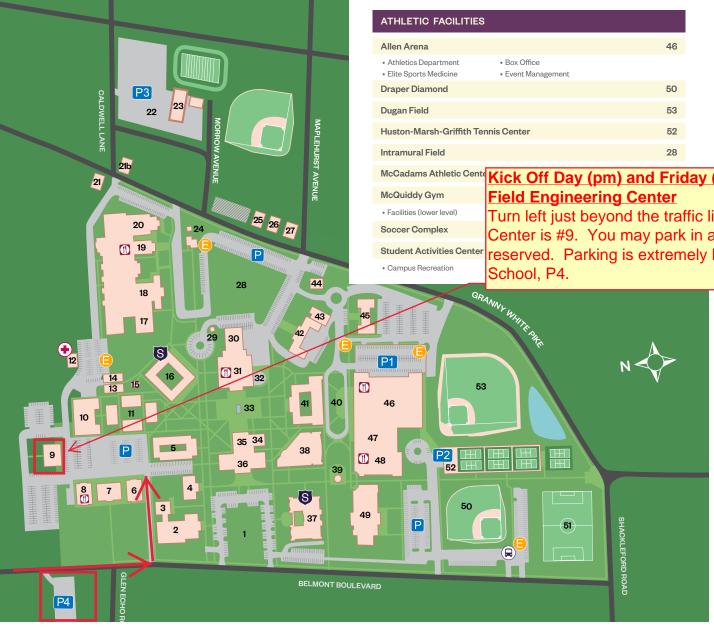

|                                         | Health Clinic                                                                                                                                                                                                                     | Campus Enhancement                    |                                      |     |
|-----------------------------------------|-----------------------------------------------------------------------------------------------------------------------------------------------------------------------------------------------------------------------------------|---------------------------------------|--------------------------------------|-----|
|                                         | Allen Bell Tower                                                                                                                                                                                                                  |                                       |                                      | 39  |
|                                         | Alumni Relations                                                                                                                                                                                                                  |                                       |                                      | 21b |
|                                         | Alumni Relations                                                                                                                                                                                                                  | Lifelong Learning Program             |                                      |     |
|                                         | Avalon House & Lipsco                                                                                                                                                                                                             | mb Cabin                              |                                      | 24  |
| (11/1) Marketing Presentation (pm)      |                                                                                                                                                                                                                                   |                                       |                                      |     |
|                                         | , , , , , , , , ,                                                                                                                                                                                                                 |                                       | tries                                |     |
| iah <sup>.</sup>                        | t at Glen Echo.                                                                                                                                                                                                                   | Fields Engine                         | ering                                | 33  |
| any spot that is not designated 24 hour |                                                                                                                                                                                                                                   |                                       |                                      | 29  |
| lim                                     | ited. You may                                                                                                                                                                                                                     | need to park at                       | t Stokes                             | 35  |
|                                         |                                                                                                                                                                                                                                   |                                       |                                      |     |
|                                         | A 1 (1.7)                                                                                                                                                                                                                         |                                       | D. I.M.                              | 4   |
|                                         | <ul> <li>Admissions (Visitors)</li> <li>Business Office</li> <li>Community &amp; Office of the President Government Relations</li> <li>Registrar</li> <li>Office of Offurch Service</li> <li>Office of Offurch Service</li> </ul> |                                       | S                                    |     |
|                                         | Elam Administration Ce                                                                                                                                                                                                            | enter (offices on lower level)        |                                      | 16  |
|                                         | Campus Security     & Safety                                                                                                                                                                                                      | Counseling Center     Human Resources | Spiritual Outreach     IDEAL Program |     |
|                                         | Flatt Amphitheater                                                                                                                                                                                                                |                                       |                                      | 32  |
|                                         | Gospel Music Associati                                                                                                                                                                                                            | on Office                             |                                      | 25  |
|                                         | The Mall                                                                                                                                                                                                                          |                                       |                                      | 40  |
|                                         | Shamblin Theatre                                                                                                                                                                                                                  |                                       |                                      | 30  |
|                                         | Steam Plant                                                                                                                                                                                                                       |                                       |                                      | 44  |
|                                         | University Park                                                                                                                                                                                                                   |                                       |                                      | 1   |
|                                         | University Theatre                                                                                                                                                                                                                |                                       |                                      | 43  |
|                                         | George Shinn College of Er                                                                                                                                                                                                        | ntertainment & the Arts               |                                      |     |