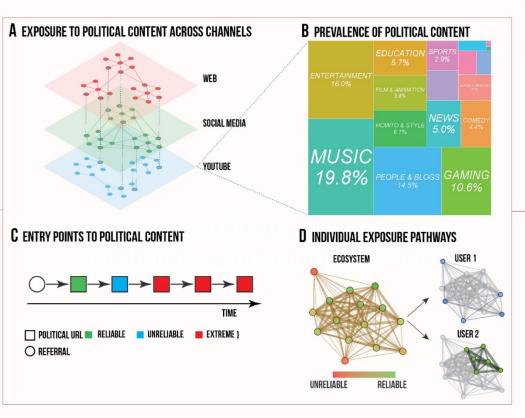

# SOLUTION

REGULATORY EFFORTS NEED
BEHAVIORAL INSIGHTS
HOW DOES EXPOSURE TO
POLITICAL CONTENT TAKES
PLACE ON SOCIAL MEDIA?

### SCIENTIFIC IMPACT

DATA ON SOCIAL AND BEHAVIORAL
MECHANISMS DRIVING
EXPOSURE TO POLITICAL CONTENT
AND EXTREME OUTLETS

FOCUS ON INDIVIDUAL-LEVEL TRAJECTORIES OF EXPOSURE