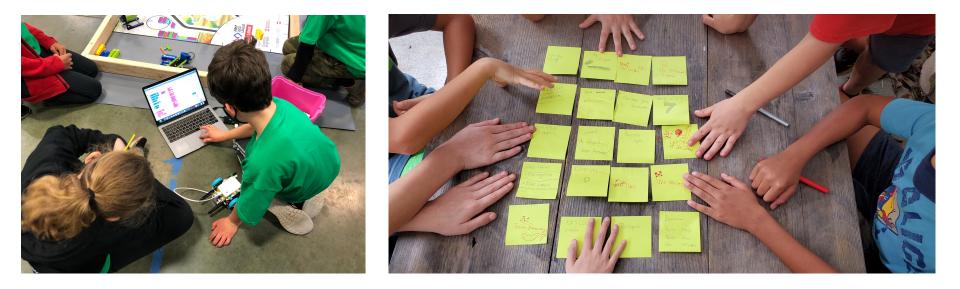

## Highlight of BPC Activities

- Leading a FIRST LEGO LEAGUE robotics team of 7 4<sup>th</sup> and 5<sup>th</sup> graders including 2 females
- Started recruiting rising freshmen to get them exposed to machine learning and cybersecurity
- Worked jointly with faculty at Tuskegee University (an HBCU) to involve undergraduates in research including 5 underrepresented students
- Helped run the Summer Energy Scholarship program to engage high-school students in research

# Highlight of BPC Activities