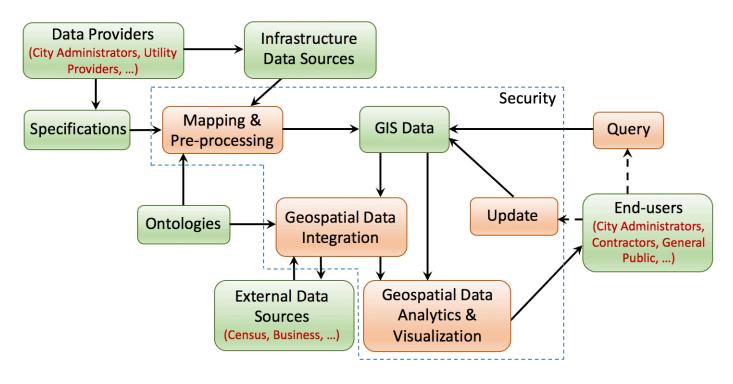

#### Geospatial Urban Infrastructure Data Engineering Solutions

- Provides a data conversion and management framework for urban underground infrastructure systems.
- Contributes to the smart city vision by enabling the exploration and analysis of the impact of disruptions in infrastructure systems.
- Addresses the heterogeneity of infrastructure data while protecting sensitive data.