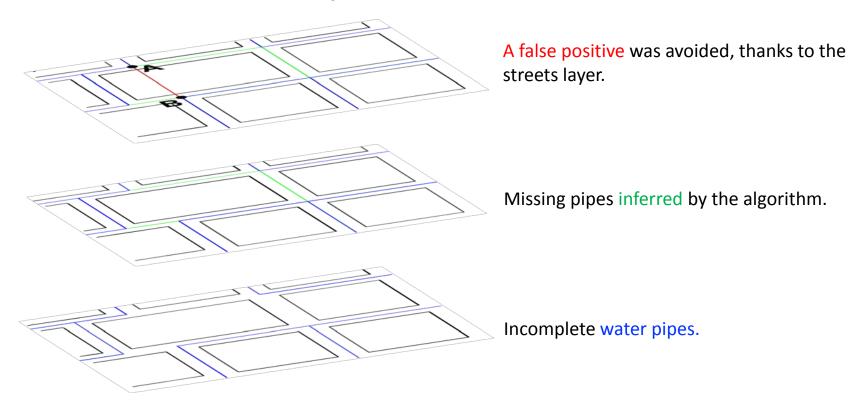

#### **Context-aware Data Completion**

Uses one infrastructure layer to identify and fix errors in another infrastructure layer.