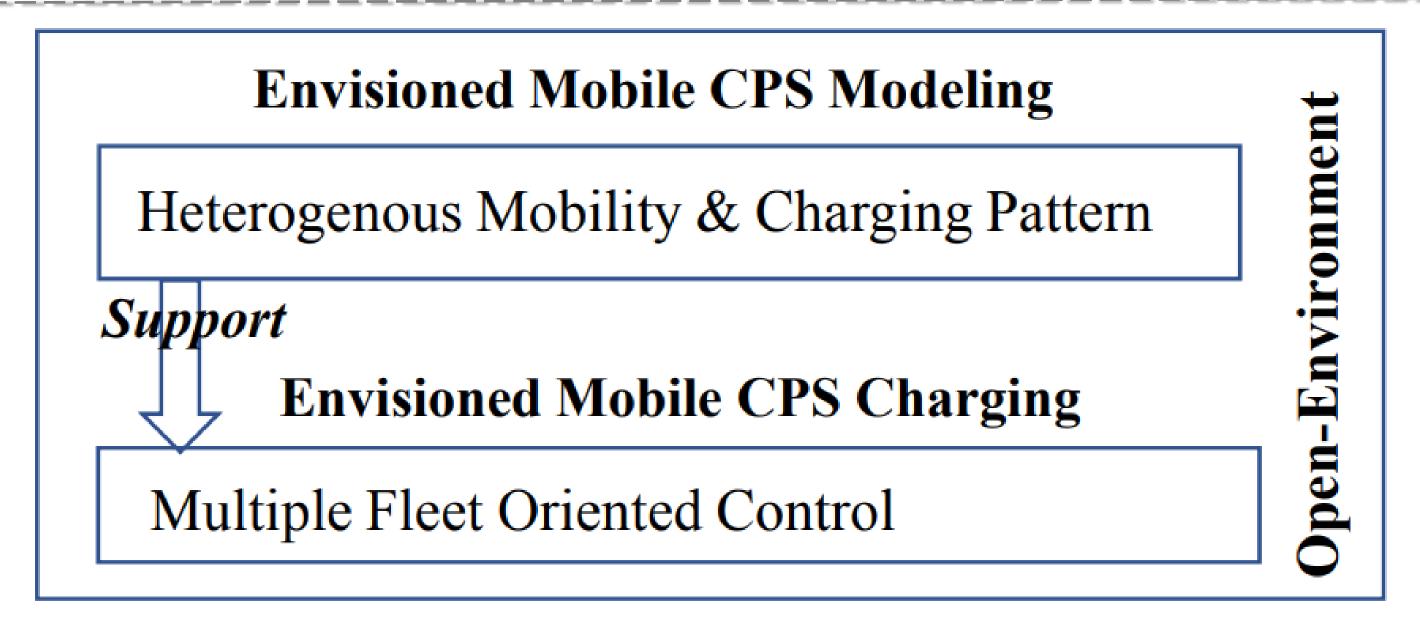

CPS: Small: Collaborative Research: Improving Efficiency of Electric Vehicle Fleets:

A Data-Driven Control Framework for Heterogeneous Mobile CPS

Lead PI: Desheng Zhang, Rutgers University; PI: Fei Miao, University of Connecticut: CPS 1932223 & 1932250/2019-2022



**Closed Environment** 





## Stakeholder Engagement

- Working with EV Managers of Rutgers EV Fleet
- Collaborating with Escooter Company Veo in NJ for Potential Technology Transfer

## **Education and Outreach**

- K-12: Two High School Students
- Female: Support One Female PHD
- Minority: 2 REU Students

## **Research Impact for Community**

- Releasing 5 GB of EV Data and Models
- Publishing 10 Research Papers
- Best Paper Nomination (ICCPS'21)

CPS 1932223 & 1932250, Rutgers and UConn, d.z@rutgers.edu; fei.miao@uconn.edu

**Open Environment**