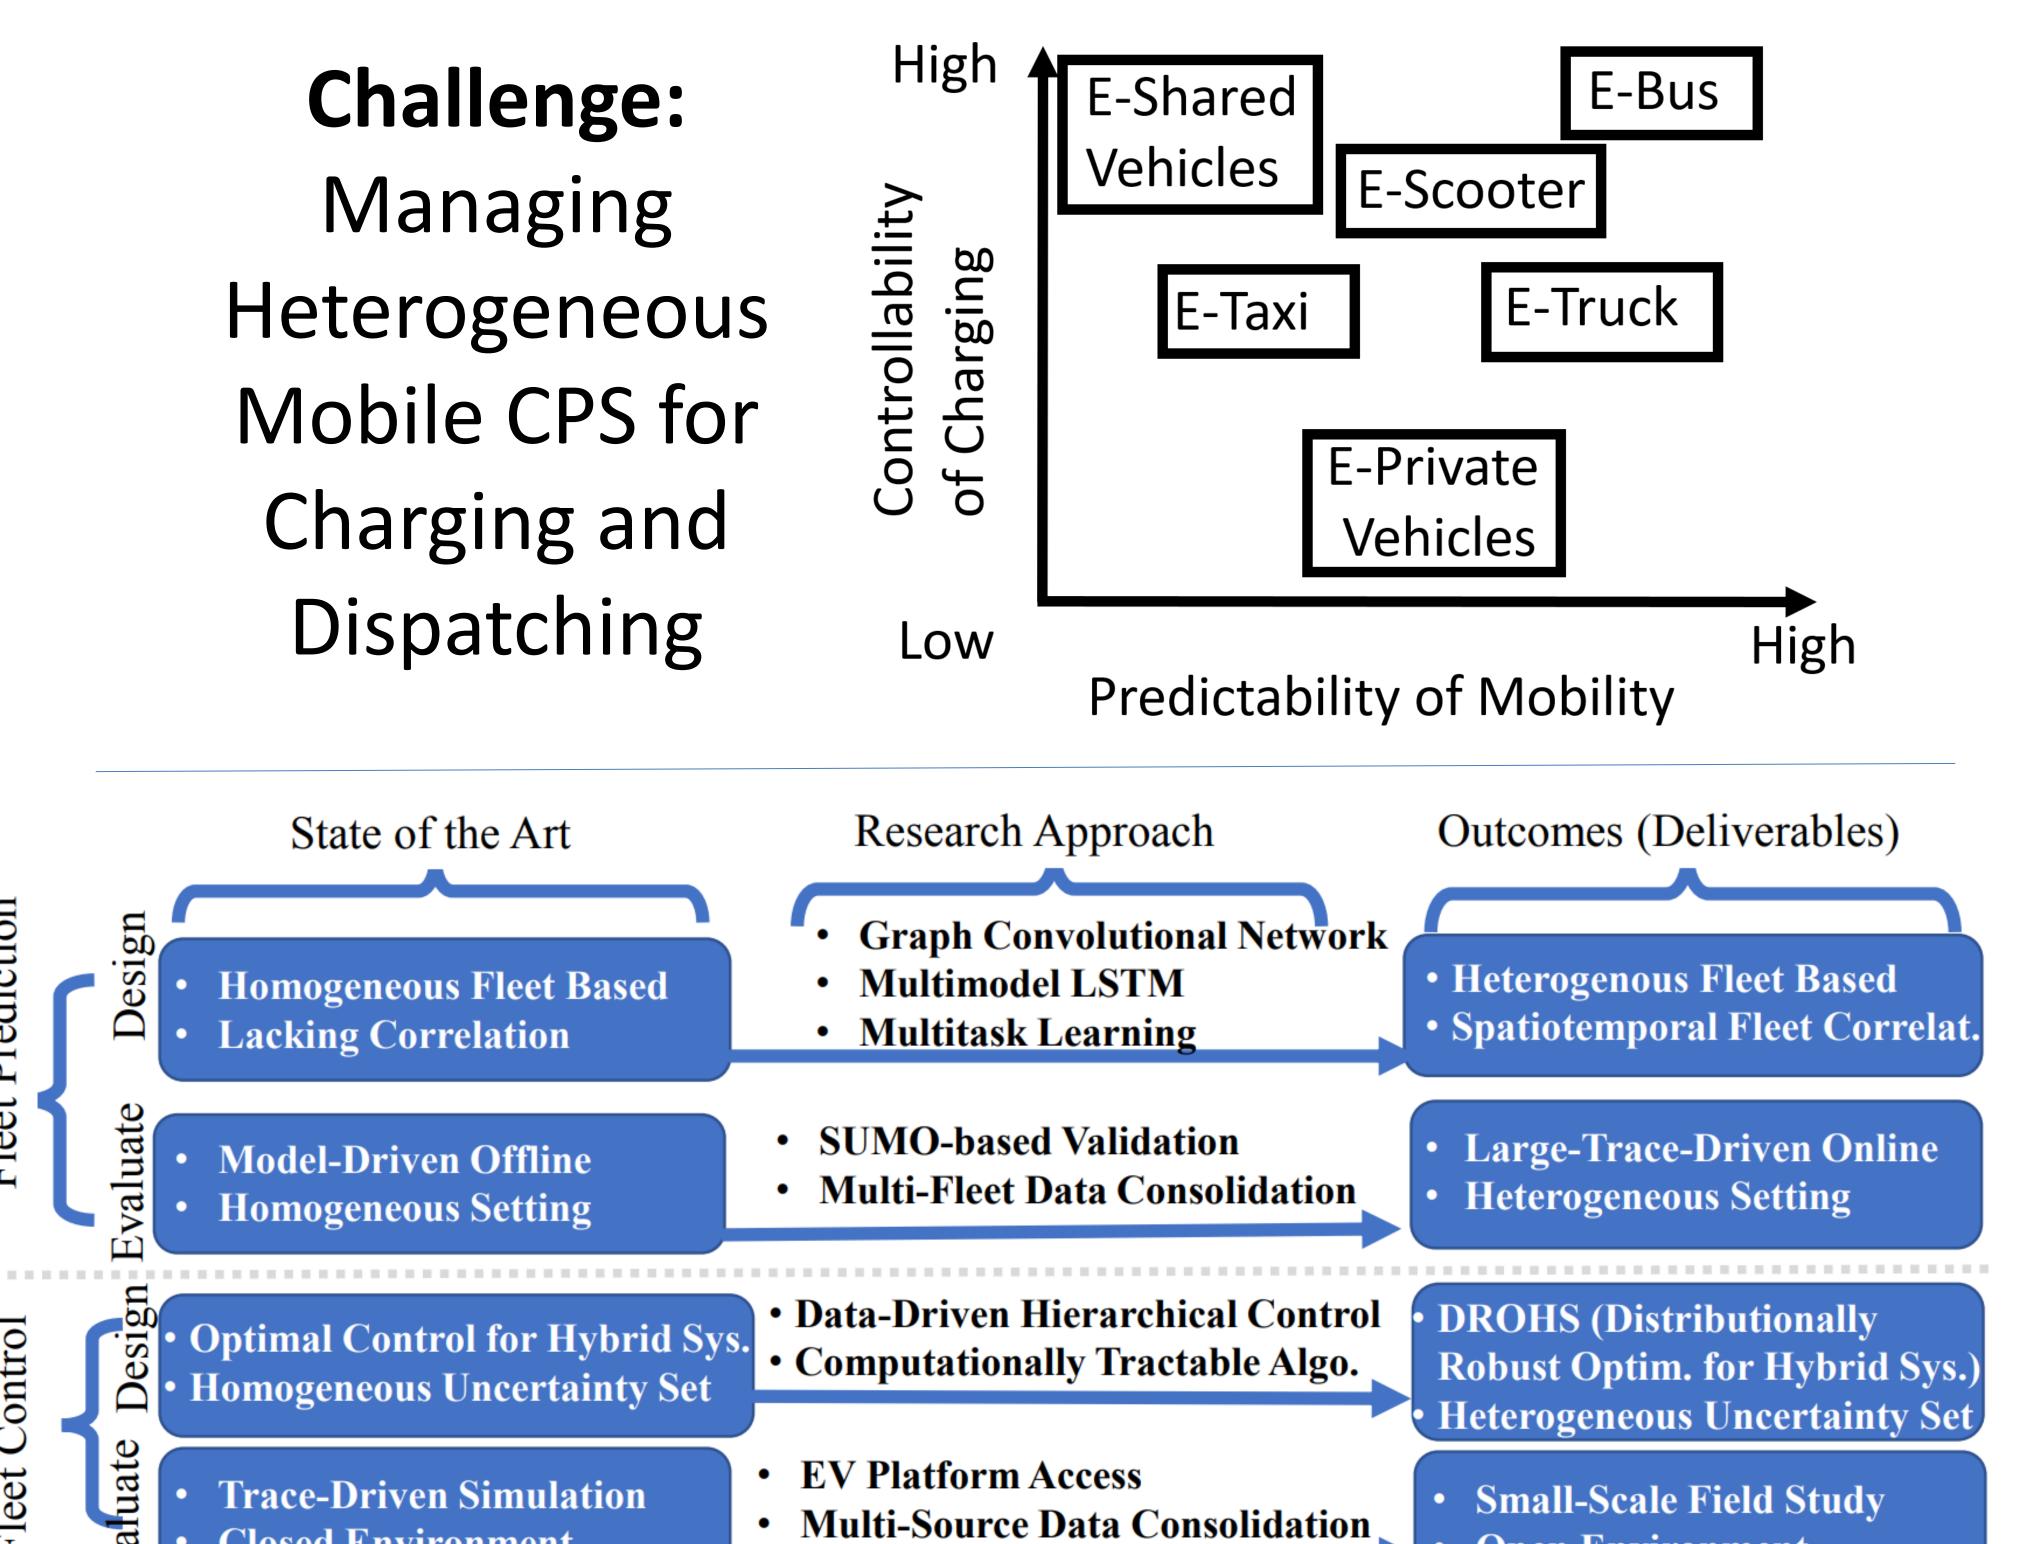

CPS: Small: Collaborative Research: Improving Efficiency of Electric Vehicle Fleets:

A Data-Driven Control Framework for Heterogeneous Mobile CPS

Lead PI: Desheng Zhang, Rutgers University; PI: Fei Miao, University of Connecticut: CPS 1932223 & 1932250/2019-2022