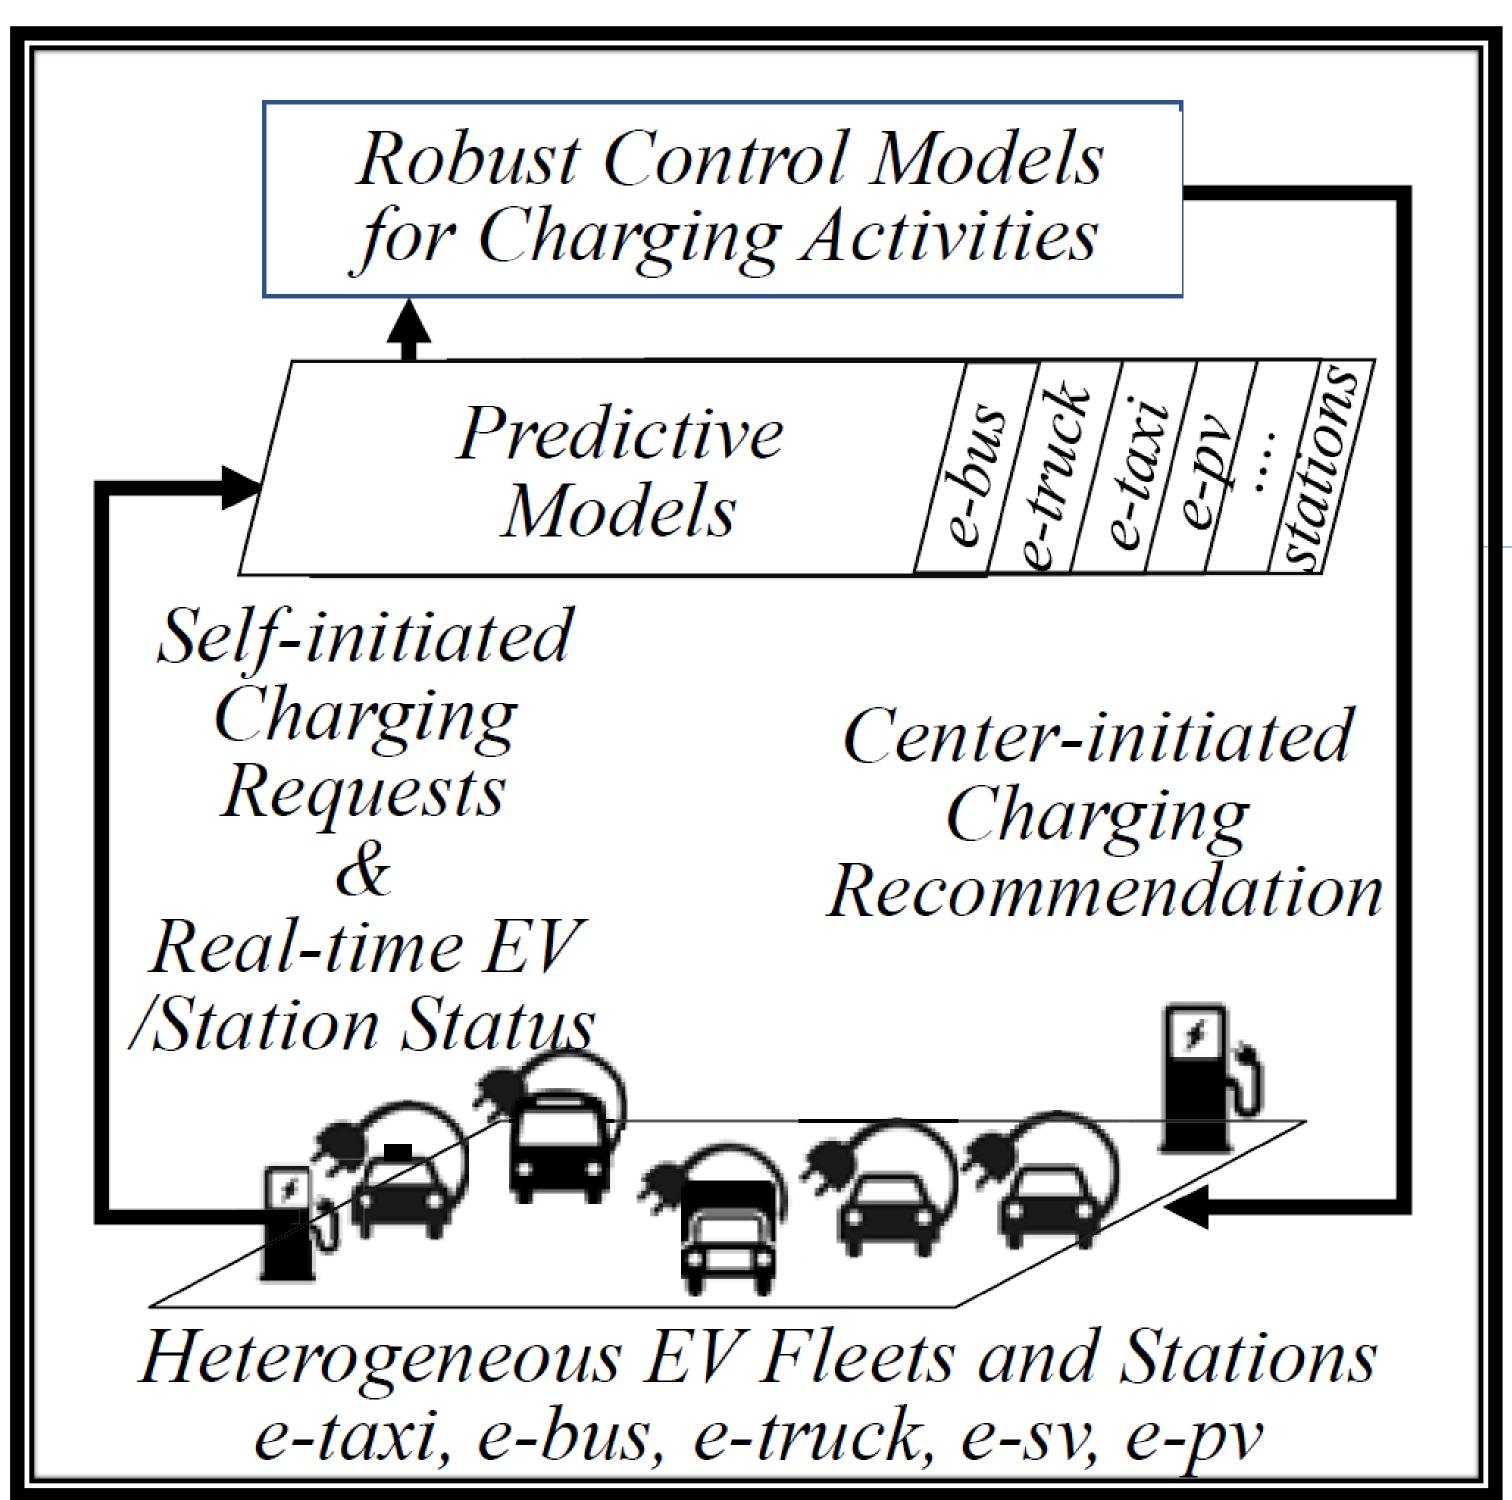

CPS: Small: Collaborative Research: Improving Efficiency of Electric Vehicle Fleets:

A Data-Driven Control Framework for Heterogeneous Mobile CPS

Lead PI: Desheng Zhang, Rutgers University; PI: Fei Miao, University of Connecticut: CPS 1932223 & 1932250/2019-2022