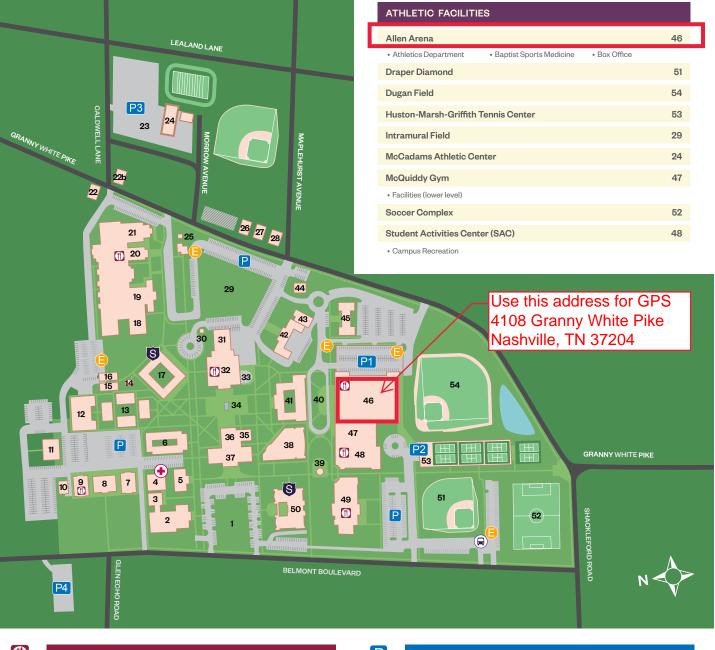

| ACADEMIC BUILDINGS                                                                                                                                                                                                                                                                |                                                                                                                                                                                  |       |
|-----------------------------------------------------------------------------------------------------------------------------------------------------------------------------------------------------------------------------------------------------------------------------------|----------------------------------------------------------------------------------------------------------------------------------------------------------------------------------|-------|
| A.M. Burton Health Sciences Center                                                                                                                                                                                                                                                |                                                                                                                                                                                  | 37    |
| College of Pharmacy & Health Sciences                                                                                                                                                                                                                                             |                                                                                                                                                                                  |       |
| Ayers Institute for Teacher Learning &                                                                                                                                                                                                                                            | Innovation                                                                                                                                                                       | 28    |
| Beaman Library (offices on lower level)                                                                                                                                                                                                                                           |                                                                                                                                                                                  | 50    |
| Academic Success Center     Campus Security & Safety     Center for Teaching & Learning     Computer Center                                                                                                                                                                       | Developmental Services     Disability Services     Information Technology Center     Library Offices                                                                             |       |
| Contemporary Music House                                                                                                                                                                                                                                                          |                                                                                                                                                                                  | 27    |
| College of Professional Studies                                                                                                                                                                                                                                                   |                                                                                                                                                                                  | 15    |
| Ezell Center                                                                                                                                                                                                                                                                      |                                                                                                                                                                                  | 49    |
| Bill & Dot Mullican Television Studio College of Bible & Ministry Hazelip School of Theology College of Education College of Leadership & Public Service Institute for Christian Spirituality Institute for Conflict Management Fred D. Gray Institute for Law, Justice & Society | Office of Institutional Effectiveness Nelson & Sue Andrews Institute for Cleadership Office of Graduate Studies Office of the Provost SunTrust Center for Collaborative Learning | Civic |
| Fields Engineering Center                                                                                                                                                                                                                                                         |                                                                                                                                                                                  | 11    |
| James D. Hughes Center                                                                                                                                                                                                                                                            |                                                                                                                                                                                  | 8     |
| School of Art & Design                                                                                                                                                                                                                                                            | John C. Hutcheson Gallery                                                                                                                                                        |       |
| Lipscomb Family Therapy Center                                                                                                                                                                                                                                                    |                                                                                                                                                                                  | 22    |
| McFarland Science Center                                                                                                                                                                                                                                                          |                                                                                                                                                                                  | 2     |
| College of Liberal Arts & Sciences                                                                                                                                                                                                                                                | Institute for Sustainable Practice                                                                                                                                               | 0     |
| Nursing & Health Sciences Center                                                                                                                                                                                                                                                  |                                                                                                                                                                                  | 9     |
| Pharmaceutical Sciences Research Building                                                                                                                                                                                                                                         |                                                                                                                                                                                  | 7     |
| Swang Business Center                                                                                                                                                                                                                                                             |                                                                                                                                                                                  | 38    |
| College of Business     Thomas James McMeen Music Center                                                                                                                                                                                                                          | College of Computing & Technology                                                                                                                                                | 25    |
| School of Music                                                                                                                                                                                                                                                                   | r                                                                                                                                                                                | 35    |
| Ward Hall                                                                                                                                                                                                                                                                         |                                                                                                                                                                                  | 3     |
| 1101011011                                                                                                                                                                                                                                                                        |                                                                                                                                                                                  |       |
| RESIDENCE HALLS                                                                                                                                                                                                                                                                   |                                                                                                                                                                                  |       |
| Bison Hall                                                                                                                                                                                                                                                                        |                                                                                                                                                                                  | 12    |
| Fanning Hall                                                                                                                                                                                                                                                                      |                                                                                                                                                                                  | 6     |
| High Rise                                                                                                                                                                                                                                                                         |                                                                                                                                                                                  | 45    |
| Johnson Hall (offices on lower level)                                                                                                                                                                                                                                             |                                                                                                                                                                                  | 41    |
| Global Learning                                                                                                                                                                                                                                                                   | SALT (Service Learning)                                                                                                                                                          |       |
| Sewell Hall (offices on lower level)                                                                                                                                                                                                                                              |                                                                                                                                                                                  | 42    |
| Admissions (office)     Entertainment & Technical Services                                                                                                                                                                                                                        | Office of University Communication     & Marketing                                                                                                                               |       |
| The Village                                                                                                                                                                                                                                                                       |                                                                                                                                                                                  | 13    |
|                                                                                                                                                                                                                                                                                   |                                                                                                                                                                                  |       |