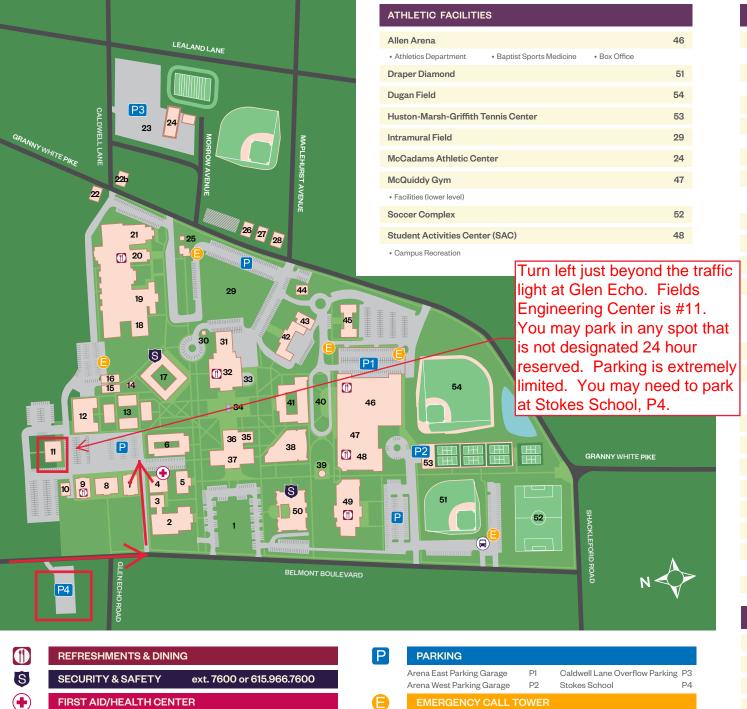

| ACADEMIC BUILDINGS                                                                                                                                                                                                                                                                |                                                                                                                                                                                  |       |
|-----------------------------------------------------------------------------------------------------------------------------------------------------------------------------------------------------------------------------------------------------------------------------------|----------------------------------------------------------------------------------------------------------------------------------------------------------------------------------|-------|
| A.M. Burton Health Sciences Center                                                                                                                                                                                                                                                |                                                                                                                                                                                  | 37    |
| College of Pharmacy & Health Sciences                                                                                                                                                                                                                                             |                                                                                                                                                                                  |       |
| Ayers Institute for Teacher Learning &                                                                                                                                                                                                                                            | Innovation                                                                                                                                                                       | 28    |
| Beaman Library (offices on lower level)                                                                                                                                                                                                                                           |                                                                                                                                                                                  | 50    |
| Academic Success Center     Campus Security & Safety     Center for Teaching & Learning     Computer Center                                                                                                                                                                       | Developmental Services     Disability Services     Information Technology Center     Library Offices                                                                             |       |
| Contemporary Music House                                                                                                                                                                                                                                                          |                                                                                                                                                                                  | 27    |
| College of Professional Studies                                                                                                                                                                                                                                                   |                                                                                                                                                                                  | 15    |
| Ezell Center                                                                                                                                                                                                                                                                      |                                                                                                                                                                                  | 49    |
| Bill & Dot Mullican Television Studio College of Bible & Ministry Hazelip School of Theology College of Education College of Leadership & Public Service Institute for Christian Spirituality Institute for Conflict Management Fred D. Gray Institute for Law, Justice & Society | Office of Institutional Effectiveness Nelson & Sue Andrews Institute for Cleadership Office of Graduate Studies Office of the Provost SunTrust Center for Collaborative Learning | Civic |
| Fields Engineering Center                                                                                                                                                                                                                                                         |                                                                                                                                                                                  | 11    |
| James D. Hughes Center                                                                                                                                                                                                                                                            |                                                                                                                                                                                  | 8     |
| School of Art & Design                                                                                                                                                                                                                                                            | John C. Hutcheson Gallery                                                                                                                                                        |       |
| Lipscomb Family Therapy Center                                                                                                                                                                                                                                                    |                                                                                                                                                                                  | 22    |
| McFarland Science Center                                                                                                                                                                                                                                                          |                                                                                                                                                                                  | 2     |
| College of Liberal Arts & Sciences                                                                                                                                                                                                                                                | Institute for Sustainable Practice                                                                                                                                               | 0     |
| Nursing & Health Sciences Center                                                                                                                                                                                                                                                  |                                                                                                                                                                                  | 9     |
| Pharmaceutical Sciences Research Building                                                                                                                                                                                                                                         |                                                                                                                                                                                  | 7     |
| Swang Business Center                                                                                                                                                                                                                                                             |                                                                                                                                                                                  | 38    |
| College of Business     Thomas James McMeen Music Center                                                                                                                                                                                                                          | College of Computing & Technology                                                                                                                                                | 25    |
| School of Music                                                                                                                                                                                                                                                                   | r                                                                                                                                                                                | 35    |
| Ward Hall                                                                                                                                                                                                                                                                         |                                                                                                                                                                                  | 3     |
| 1101011011                                                                                                                                                                                                                                                                        |                                                                                                                                                                                  |       |
| RESIDENCE HALLS                                                                                                                                                                                                                                                                   |                                                                                                                                                                                  |       |
| Bison Hall                                                                                                                                                                                                                                                                        |                                                                                                                                                                                  | 12    |
| Fanning Hall                                                                                                                                                                                                                                                                      |                                                                                                                                                                                  | 6     |
| High Rise                                                                                                                                                                                                                                                                         |                                                                                                                                                                                  | 45    |
| Johnson Hall (offices on lower level)                                                                                                                                                                                                                                             |                                                                                                                                                                                  | 41    |
| Global Learning                                                                                                                                                                                                                                                                   | SALT (Service Learning)                                                                                                                                                          |       |
| Sewell Hall (offices on lower level)                                                                                                                                                                                                                                              |                                                                                                                                                                                  | 42    |
| Admissions (office)     Entertainment & Technical Services                                                                                                                                                                                                                        | Office of University Communication     & Marketing                                                                                                                               |       |
| The Village                                                                                                                                                                                                                                                                       |                                                                                                                                                                                  | 13    |
|                                                                                                                                                                                                                                                                                   |                                                                                                                                                                                  |       |