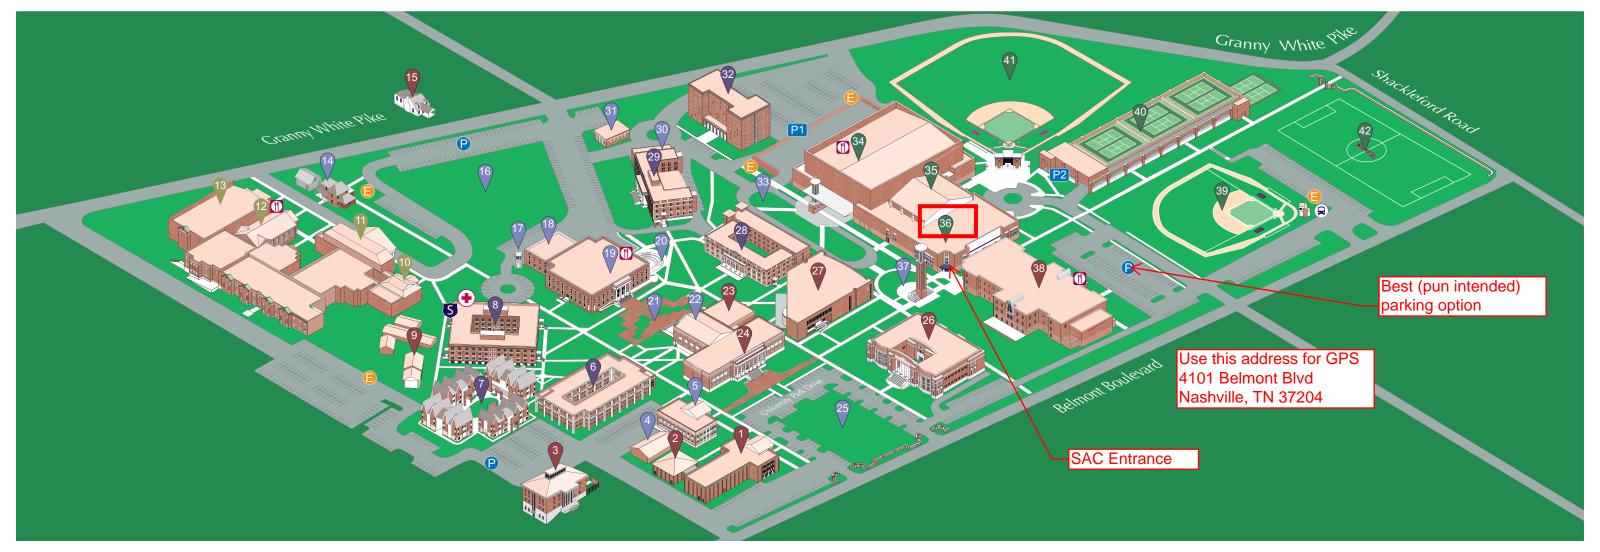

| ACADEMIC BUILDINGS                          |    |
|---------------------------------------------|----|
| A.M. Burton Health Sciences Center          | 24 |
| Beaman Library                              | 26 |
| Ezell Center                                | 38 |
| Family & Consumer Sciences Building         | 15 |
| Holman House                                | 9  |
| James D. Hughes Center                      | 3  |
| Information Technology Center (Lower Level) | 26 |
| McFarland Science Center                    | 1  |
| Swang Business Center                       | 27 |
| Thomas James McMeen Music Center            | 23 |
| Ward Hall                                   | 2  |
| CAMPUS SCHOOL                               |    |
| Acuff Chapel                                | 12 |
| Gymnasium                                   | 13 |
| Harding Hall                                | 11 |
| High School Music Wing                      | 10 |

| ADMINISTRATION OF SEVERAL       |    |
|---------------------------------|----|
| ADMINISTRATION & GENERAL        |    |
| Admissions & Financial Aid      | 5  |
| Allen Bell Tower                | 37 |
| Avalon House & Lipscomb Cabin   | 14 |
| Bennett Campus Center           | 19 |
| Bison Square                    | 21 |
| Brewer Bell Tower               | 17 |
| Collins Alumni Auditorium       | 22 |
| Crisman Administration Building | 5  |
| Crisman Annex                   | 4  |
| Flatt Amphitheater              | 20 |
| Intramural Field                | 16 |
| The Mall                        | 33 |
| Shamblin Theatre                | 18 |
| Steam Plant                     | 31 |
| University Park                 | 25 |
| University Theater              | 30 |
|                                 |    |

| ATHLETIC FACILITIES             |          |
|---------------------------------|----------|
| Allen Arena                     | 34       |
| Draper Diamond                  | 39       |
| Dugan Field                     | 41       |
| McQuiddy Gym                    | 35       |
| Student Activities Center (SAC) | 36       |
| Soccer Complex                  | 42       |
| Tennis Center                   | 40       |
|                                 |          |
| RESIDENCE HALLS                 |          |
| Elam Hall                       | 8        |
| Fanning Hall                    | 6        |
|                                 |          |
| High Rise                       | 32       |
| High Rise<br>Johnson Hall       | 32<br>28 |
|                                 |          |
| Johnson Hall                    | 28       |

One University Park Drive Nashville, Tennessee 37204-3951

Information: 615.966.1000