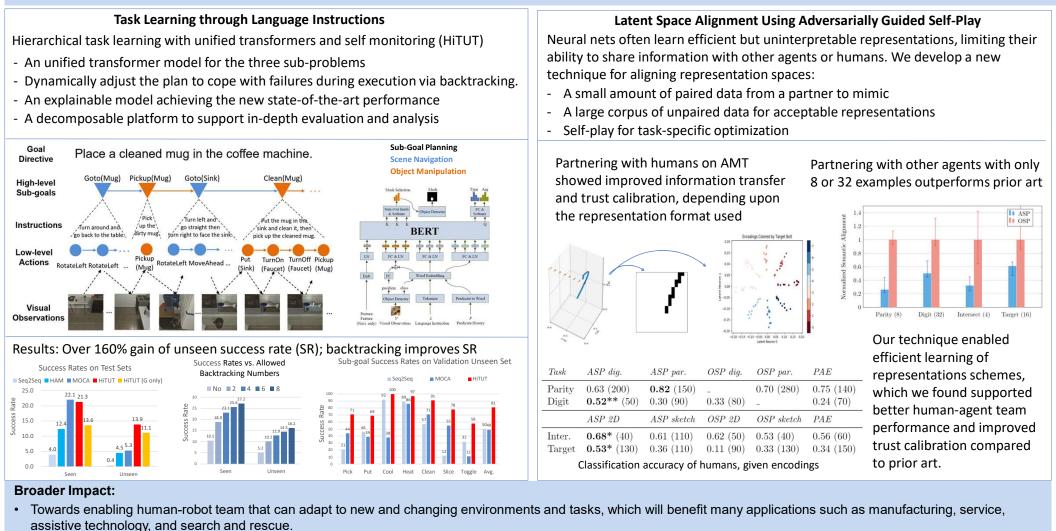

## NRI: INT: COLLAB: Collaborative Task Planning and Learning through Language Communication in a Human-Robot Team

Joyce Chai (University of Michigan) and Julie Shah (Massachusetts Institute of Technology) <a href="https://sled-group.eecs.umich.edu/nri-int-collab/">https://sled-group.eecs.umich.edu/nri-int-collab/</a>

Objective: Connect language and dialogue processing with the robot's underlying planning system to support collaborative task planning and learning.



• Provide new exciting training and education opportunities for a diverse body of students through research mentoring, curriculum development, and outreach.