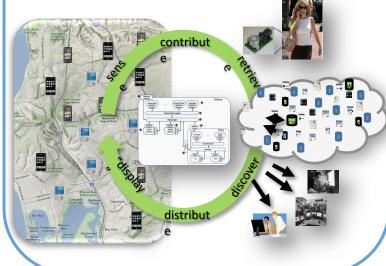

#### **Motivation & Concept**

- · Air pollution is a pervasive problem
- Environment is under-instrumented
- Idea
  - Continuously monitor with wearable and environmental sensors
  - Aggregate data for analysis,
  - Reflect results back to populace