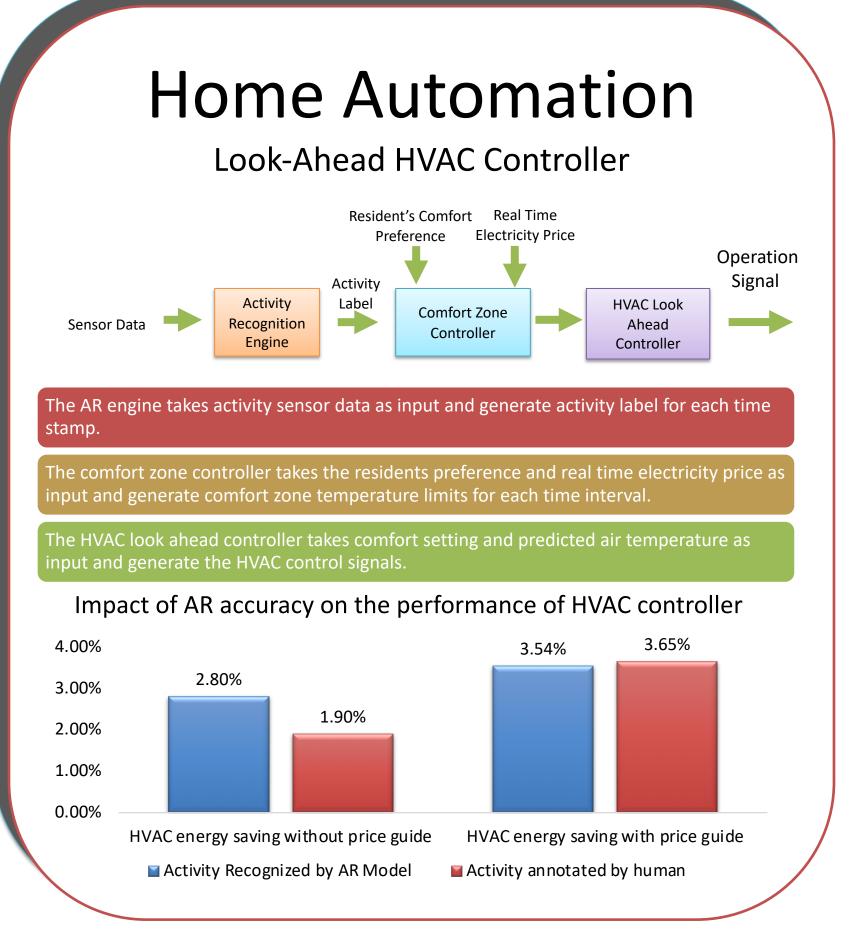

|                  |                  |                                               |
| ۲ | Medication              |                  | Click to Confirm | > 30 minutes<br>before predicted<br>task time |
| ۲ | Medication              |                  | Click to Confirm | 30 minutes<br>before predicted<br>task time   |
| ۲ | Medication              |                  | Click to Confirm | 10 minutes<br>before predicted<br>task time   |
|   |                         |                  |                  | _                                             |
| ۲ | Ν                       | Nedication       | Click to Confirm | Predicted task<br>time has past               |
|   |                         |                  |                  |                                               |



## **Broader Impacts**



## Shared resources





Multi-disciplinary training



## K-12 museum exhibit